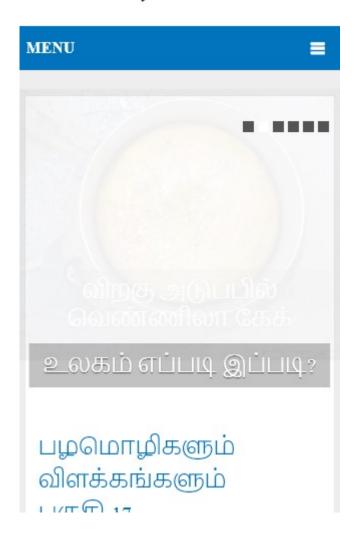

# வளர்வானம்

The number of people using the Mobile Web is huge; over 75 percent of consumers have access to smartphones. ??

Your website should look nice on the most popular mobile devices.

Tip: Use an analytics tool to track mobile usage of your website.