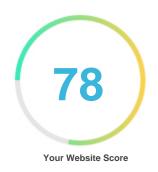

#### Introduction

This report provides a review of the key factors that influence the SEO and usability of your website.

The homepage rank is a grade on a 100-point scale that represents your Internet Marketing Effectiveness. The algorithm is based on 70 criteria including search engine data, website structure, site performance and others. A rank lower than 40 means that there are a lot of areas to improve. A rank above 70 is a good mark and means that your website is probably well optimized.