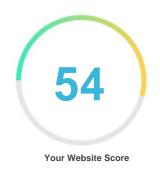

#### Introduction

This report provides a review of the key factors that influence the SEO and usability of your website.

The homepage rank is a grade on a 100-point scale that represents your Internet Marketing Effectiveness. The algorithm is based on 70 criteria including search engine data, website structure, site performance and others. A rank lower than 40 means that there are a lot of areas to improve. A rank above 70 is a good mark and means that your website is probably well optimized.