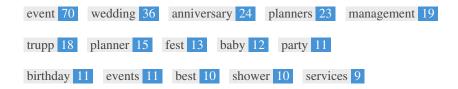

While it is important to ensure every page has an H1 tag, never include more than one per page. Instead, use multiple H2 - H6 tags.

This Keyword Cloud provides an insight into the frequency of keyword usage within the page.

| Keywords    | Freq | Title | Desc | <h></h>  |
|-------------|------|-------|------|----------|
| event       | 70   | ~     | ~    | ~        |
| wedding     | 36   | ×     | ×    | ~        |
| anniversary | 24   | ×     | ×    | <b>*</b> |
| planners    | 23   | ✓     | ✓    | ~        |
| management  | 19   | ✓     | ✓    | ~        |
| trupp       | 18   | ×     | ×    | <b>*</b> |
| planner     | 15   | ✓     | ✓    | ~        |
| fest        | 13   | ×     | ×    | -        |
| baby        | 12   | ×     | ✓    | ~        |
| party       | 11   | ✓     | ×    | ~        |
| birthday    | 11   | ✓     | ✓    | ~        |
| events      | 11   | ×     | ✓    | <b>*</b> |
| best        | 10   | ×     | ✓    | ~        |
| shower      | 10   | ×     | ✓    | ~        |
| services    | 9    | ×     | ×    | -        |

This table highlights the importance of being consistent with your use of keywords.

To improve the chance of ranking well in search results for a specific keyword, make sure you include it in some or all of the following: page URL, page content, title tag, meta description, header tags, image alt attributes, internal link anchor text and backlink anchor text.