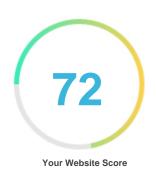

#### Introduction

This report provides a review of the key factors that influence the SEO and usability of your website.

The homepage rank is a grade on a 100-point scale that represents your Internet Marketing Effectiveness. The algorithm is based on 70 criteria including search engine data, website structure, site performance and others. A rank lower than 40 means that there are a lot of areas to improve. A rank above 70 is a good mark and means that your website is probably well optimized.