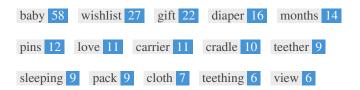

This Keyword Cloud provides an insight into the frequency of keyword usage within the page.

It's important to carry out keyword research to get an understanding of the keywords that your audience is using. There are a number of keyword research tools available online to help you choose which keywords to target.

| <b>Keywords</b> baby | Freq<br>58 | Title<br>✓ | Desc | <h></h> |
|----------------------|------------|------------|------|---------|
| wishlist             | 27         | ×          | ×    | ×       |
| gift                 | 22         | ×          | ×    | -       |
| diaper               | 16         | ×          | ×    | -       |
| months               | 14         | ×          | ×    | -       |
| pins                 | 12         | ×          | ×    | -       |
| love                 | 11         | ✓          | ×    | -       |
| carrier              | 11         | ×          | ×    | -       |
| cradle               | 10         | ×          | ×    | -       |
| teether              | 9          | ×          | ×    | -       |
| sleeping             | 9          | ×          | ×    | -       |
| pack                 | 9          | ×          | ×    | -       |
| cloth                | 7          | ×          | ×    | -       |
| teething             | 6          | ×          | ×    | ~       |
| view                 | 6          | ×          | ×    | ×       |