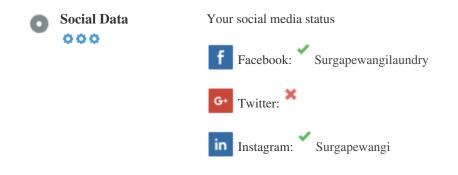

### Social

Social data refers to data individuals create that is knowingly and voluntarily shared by them.

Cost and overhead previously rendered this semi-public form of communication unfeasible.

But advances in social networking technology from 2004-2010 has made broader concepts of sharing possible.