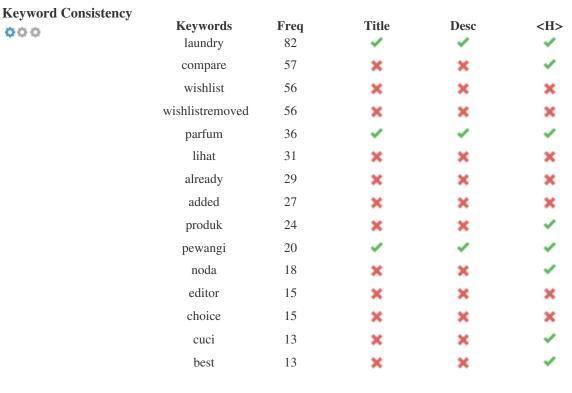

This table highlights the importance of being consistent with your use of keywords.

To improve the chance of ranking well in search results for a specific keyword, make sure you include it in some or all of the following: page URL, page content, title tag, meta description, header tags, image alt attributes, internal link anchor text and backlink anchor text.