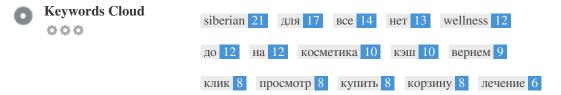

While it is important to ensure every page has an H1 tag, never include more than one per page. Instead, use multiple H2 - H6 tags.

This Keyword Cloud provides an insight into the frequency of keyword usage within the page.

It's important to carry out keyword research to get an understanding of the keywords that your audience is using. There are a number of keyword research tools available online to help you choose which keywords to target.