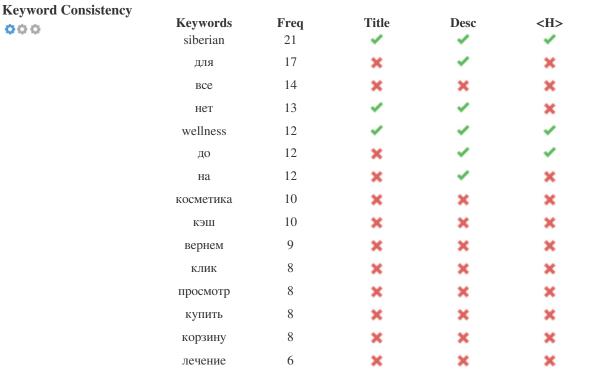

This table highlights the importance of being consistent with your use of keywords.

To improve the chance of ranking well in search results for a specific keyword, make sure you include it in some or all of the following: page URL, page content, title tag, meta description, header tags, image alt attributes, internal link anchor text and backlink anchor text.