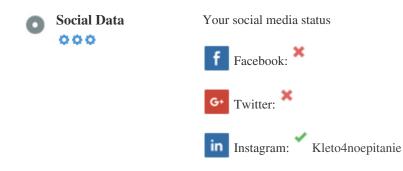

### Social

Social data refers to data individuals create that is knowingly and voluntarily shared by them.

Cost and overhead previously rendered this semi-public form of communication unfeasible.

But advances in social networking technology from 2004-2010 has made broader concepts of sharing possible.