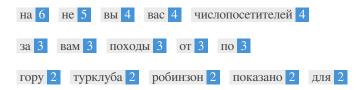

While it is important to ensure every page has an H1 tag, never include more than one per page. Instead, use multiple H2 - H6 tags.

This Keyword Cloud provides an insight into the frequency of keyword usage within the page.

| Keywords         | Freq | Title    | Desc     | <h></h> |
|------------------|------|----------|----------|---------|
| на               | 6    | <b>~</b> | <b>~</b> | ~       |
| не               | 5    | ×        | ×        | ×       |
| ВЫ               | 4    | ×        | ×        | ×       |
| вас              | 4    | ×        | ×        | ×       |
| числопосетителей | 4    | ×        | ×        | ×       |
| за               | 3    | ×        | ×        | ×       |
| вам              | 3    | ×        | ×        | ×       |
| походы           | 3    | ×        | ×        | ×       |
| ОТ               | 3    | ×        | ×        | ×       |
| ПО               | 3    | ×        | ×        | ×       |
| гору             | 2    | ×        | ×        | ×       |
| турклуба         | 2    | ×        | ×        | ×       |
| робинзон         | 2    | ×        | ×        | ×       |
| показано         | 2    | ×        | ×        | ×       |
| для              | 2    | ×        | ×        | ×       |

This table highlights the importance of being consistent with your use of keywords.

To improve the chance of ranking well in search results for a specific keyword, make sure you include it in some or all of the following: page URL, page content, title tag, meta description, header tags, image alt attributes, internal link anchor text and backlink anchor text.