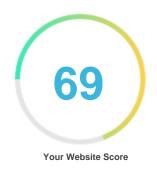

#### Introduction

This report provides a review of the key factors that influence the SEO and usability of your website.

The homepage rank is a grade on a 100-point scale that represents your Internet Marketing Effectiveness. The algorithm is based on 70 criteria including search engine data, website structure, site performance and others. A rank lower than 40 means that there are a lot of areas to improve. A rank above 70 is a good mark and means that your website is probably well optimized.