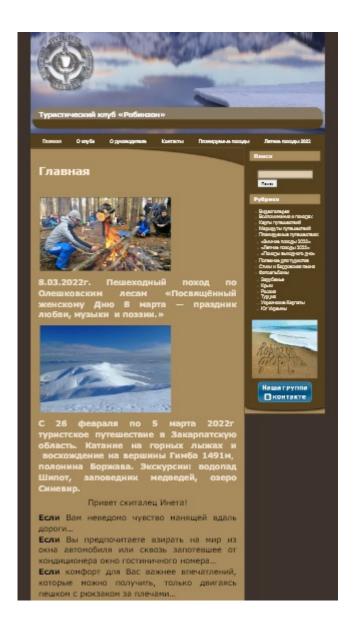

# **Search Engine Optimization**

Туристический клуб «Робинзон» Главная - Туристический клуб «Робинзон»

**Length:** 68 character(s)

Ideally, your title tag should contain between 10 and 70 characters (spaces included).

# Туристический клуб «Робинзон» Главная - Туристический клуб «Робинзон» robinzon.ks.ua/

Страница с информацией на тему Главная - Туристический клуб «Робинзон»

This is an example of what your Title Tag and Meta Description will look like in Google search results.

Title Tags and Meta Descriptions are cut short if they are too long, so it's important to stay within the suggested character limits.

**<H1> <H2> <H3> <H4> <H5> <H6>** 1 3 0 0 0 0

<H1> Туристический клуб «Робинзон» </H1>

<H2> Главная </H2>

<H2> Поиск </H2>

<H2> Рубрики </H2>

Use your keywords in the headings and make sure the first level (H1) includes your most important keywords. Never duplicate your title tag content in your header tag.