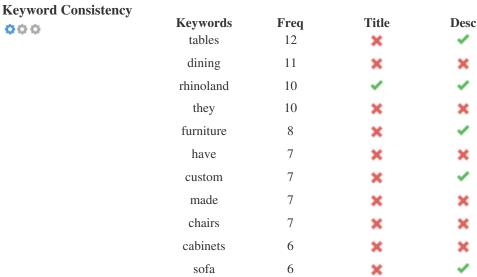

KnowMySite.com

This Keyword Cloud provides an insight into the frequency of keyword usage within the page.

It's important to carry out keyword research to get an understanding of the keywords that your audience is using. There are a number of keyword research tools available online to help you choose which keywords to target.

6

6

6

5

This table highlights the importance of being consistent with your use of keywords.

kitchen

leather

beds

products

To improve the chance of ranking well in search results for a specific keyword, make sure you include it in some or all of the following: page URL, page content, title tag, meta description, header tags, image alt attributes, internal link anchor text and backlink anchor text.