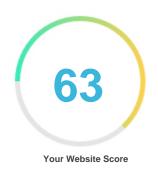

#### Introduction

This report provides a review of the key factors that influence the SEO and usability of your website.

The homepage rank is a grade on a 100-point scale that represents your Internet Marketing Effectiveness. The algorithm is based on 70 criteria including search engine data, website structure, site performance and others. A rank lower than 40 means that there are a lot of areas to improve. A rank above 70 is a good mark and means that your website is probably well optimized.

Internal pages are ranked on a scale of A+ through E and are based on an analysis of nearly 30 criteria.

Usability

Our reports provide actionable advice to improve a site's business objectives.

Please contact us for more information.