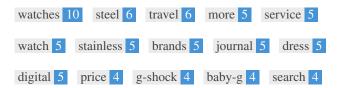

This Keyword Cloud provides an insight into the frequency of keyword usage within the page.

It's important to carry out keyword research to get an understanding of the keywords that your audience is using. There are a number of keyword research tools available online to help you choose which keywords to target.

| <b>Keywords</b> watches | Freq<br>10 | Title    | Desc     | <h></h>  |
|-------------------------|------------|----------|----------|----------|
| steel                   | 6          | *        | ×        |          |
| travel                  | 6          | ×        | ×        | -        |
| more                    | 5          | ×        | 7        | ×        |
| service                 | 5          | <i>y</i> | ×        | ×        |
| watch                   | 5          | <b>✓</b> | 1        | -        |
| stainless               | 5          | ×        | ×        | -        |
| brands                  | 5          | ×        | ×        | ~        |
| journal                 | 5          | ×        | ×        | ~        |
| dress                   | 5          | ×        | ×        | ~        |
| digital                 | 5          | ×        | ×        | <b>*</b> |
| price                   | 4          | ×        | ×        | ×        |
| g-shock                 | 4          | ×        | <b>✓</b> | <b>*</b> |
| baby-g                  | 4          | ×        | ×        | -        |
| search                  | 4          | ×        | ×        | -        |

This table highlights the importance of being consistent with your use of keywords.

To improve the chance of ranking well in search results for a specific keyword, make sure you include it in some or all of the following: page URL, page content, title tag, meta description, header tags, image alt attributes, internal link anchor text and backlink anchor text.