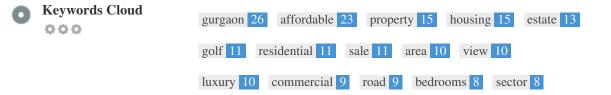

## KnowMySite.com

This Keyword Cloud provides an insight into the frequency of keyword usage within the page.

It's important to carry out keyword research to get an understanding of the keywords that your audience is using. There are a number of keyword research tools available online to help you choose which keywords to target.

Keyword Consistency

| <b>Keywords</b><br>gurgaon | Freq<br>26 | Title | Desc | <h></h> |
|----------------------------|------------|-------|------|---------|
| affordable                 | 23         | ×     | ×    | 1       |
| property                   | 15         | ×     | ×    | 1       |
| housing                    | 15         | ×     | ×    | 1       |
| estate                     | 13         | ×     | ×    | 1       |
| golf                       | 11         | ×     | ×    | 1       |
| residential                | 11         | ×     | ×    | 1       |
| sale                       | 11         | ×     | ×    | × .     |
| area                       | 10         | ×     | ×    | ×       |
| view                       | 10         | ×     | ×    | ×       |
| luxury                     | 10         | ×     | ×    | × .     |
| commercial                 | 9          | ×     | ×    | × .     |
| road                       | 9          | ×     | ×    | ×       |
| bedrooms                   | 8          | ×     | ×    | ×       |
| sector                     | 8          | ×     | ×    | × .     |

This table highlights the importance of being consistent with your use of keywords.

To improve the chance of ranking well in search results for a specific keyword, make sure you include it in some or all of the following: page URL, page content, title tag, meta description, header tags, image alt attributes, internal link anchor text and backlink anchor text.