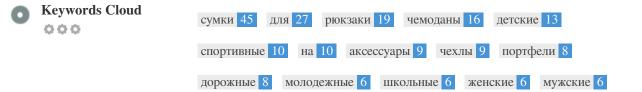

While it is important to ensure every page has an H1 tag, never include more than one per page. Instead, use multiple H2 - H6 tags.

This Keyword Cloud provides an insight into the frequency of keyword usage within the page.

It's important to carry out keyword research to get an understanding of the keywords that your audience is using. There are a number of keyword research tools available online to help you choose which keywords to target.

| Keywords   | Freq | Title | Desc | <h></h> |
|------------|------|-------|------|---------|
| сумки      | 45   | ×     | ×    | ×       |
| для        | 27   | ×     | ×    | ×       |
| рюкзаки    | 19   | ×     | ×    | ×       |
| чемоданы   | 16   | ×     | ×    | ×       |
| детские    | 13   | ×     | ×    | ×       |
| спортивные | 10   | ×     | ×    | ×       |
| на         | 10   | ×     | ×    | ×       |
| аксессуары | 9    | ×     | ×    | ×       |
| чехлы      | 9    | ×     | ×    | ×       |
| портфели   | 8    | ×     | ×    | ×       |
| дорожные   | 8    | ×     | ×    | ×       |
| молодежные | 6    | ×     | ×    | ×       |
| школьные   | 6    | ×     | ×    | ×       |
| женские    | 6    | ×     | ×    | ×       |
| мужские    | 6    | ×     | ×    | ×       |
|            |      |       |      |         |