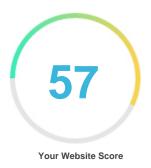

#### Review of Preschoolofbusiness.com Generated on 2022-10-19 Introduction This report provides a review of the key factors that influence the SEO and usability of your website. The homepage rank is a grade on a 100-point scale that represents your Internet Marketing Effectiveness. The algorithm is based on 70 criteria including search engine data, website structure, site performance and others. A rank lower than 40 means that there are a lot of areas to improve. A rank above 70 is a good mark and means that your website is probably well optimized. Internal pages are ranked on a scale of A+ through E and are based on an analysis of nearly 30 criteria. Our reports provide actionable advice to improve a site's business objectives. Please contact us for more information. **Table of Contents** Search Engine Optimization Usability Mobile Technologies Visitors Social Link Analysis Iconography • • • • Hard to solve Good • • • Little tough to solve To Improve **OO** Easy to solve Errors No action necessary Not Important