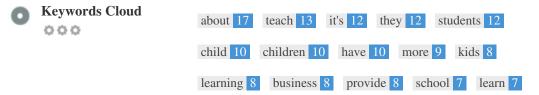

This Keyword Cloud provides an insight into the frequency of keyword usage within the page.

It's important to carry out keyword research to get an understanding of the keywords that your audience is using. There are a number of keyword research tools available online to help you choose which keywords to target.

000

| Keywords | Freq | Title | Desc | <h></h> |
|----------|------|-------|------|---------|
| about    | 17   | ×     | ×    | × .     |
| teach    | 13   | ×     | ×    | ×       |
| it's     | 12   | ×     | ×    | ×       |
| they     | 12   | ×     | ×    | × .     |
| students | 12   | ×     | ×    | ×       |
| child    | 10   | ×     | ×    | × .     |
| children | 10   | ×     | ×    | × .     |
| have     | 10   | ×     | ×    | ×       |
| more     | 9    | ×     | ×    | × .     |
| kids     | 8    | ×     | ×    | 1       |
| learning | 8    | ×     | ×    | ×       |
| business | 8    | ×     | ×    | ×       |
| provide  | 8    | ×     | ×    | 1       |
| school   | 7    | ×     | ×    | 1       |
| learn    | 7    | ×     | ×    | 1       |
|          |      |       |      |         |

This table highlights the importance of being consistent with your use of keywords.

To improve the chance of ranking well in search results for a specific keyword, make sure you include it in some or all of the following: page URL, page content, title tag, meta description, header tags, image alt attributes, internal link anchor text and backlink anchor text.