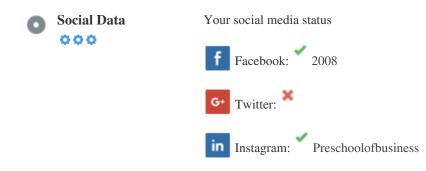

### Social

Social data refers to data individuals create that is knowingly and voluntarily shared by them.

Cost and overhead previously rendered this semi-public form of communication unfeasible.

But advances in social networking technology from 2004-2010 has made broader concepts of sharing possible.