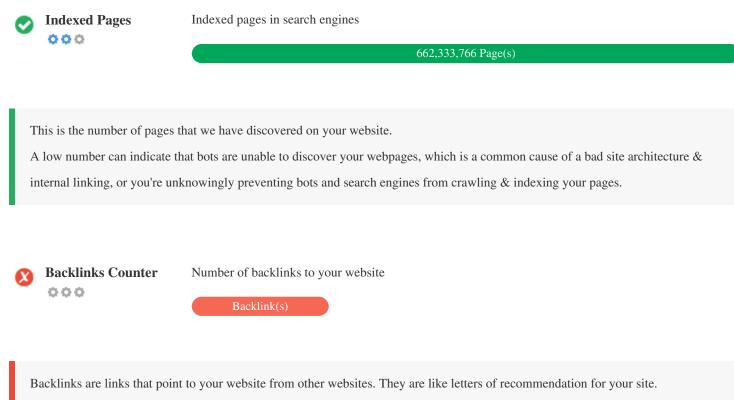

#### KnowMySite.com

Since this factor is crucial to SEO, you should have a strategy to improve the quantity and quality of backlinks.