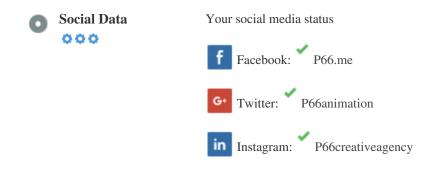

### Social

Social data refers to data individuals create that is knowingly and voluntarily shared by them.

Cost and overhead previously rendered this semi-public form of communication unfeasible.

But advances in social networking technology from 2004-2010 has made broader concepts of sharing possible.