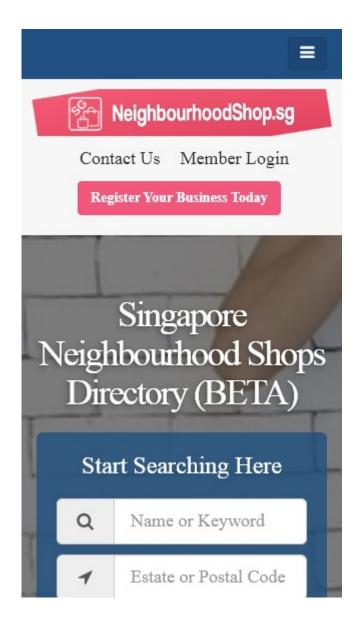

#### Mobile

Mobile Friendliness

Awesome! This page is mobile-friendly! Your mobile friendly score is 100/100

Mobile Friendliness refers to the usability aspects of your mobile website, which Google uses as a ranking signal in mobile search results.

The number of people using the Mobile Web is huge; over 75 percent of consumers have access to smartphones. ??

Your website should look nice on the most popular mobile devices.

Tip: Use an analytics tool to track mobile usage of your website.