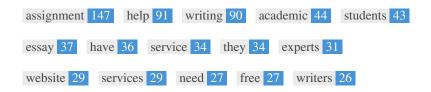

This Keyword Cloud provides an insight into the frequency of keyword usage within the page.

It's important to carry out keyword research to get an understanding of the keywords that your audience is using. There are a number of keyword research tools available online to help you choose which keywords to target.

| Keywords assignment | Freq<br>147 | Title | Desc | <h>&gt;</h> |
|---------------------|-------------|-------|------|-------------|
| help                | 91          |       | /    | 1           |
| writing             | 90          | -     | -    | -           |
| academic            | 44          | ×     | ×    | -           |
| students            | 43          | ×     | ×    | -           |
| essay               | 37          | ×     | ×    | -           |
| have                | 36          | ×     | ×    | ×           |
| service             | 34          | 1     | 1    | -           |
| they                | 34          | ×     | ×    | ×           |
| experts             | 31          | ×     | -    | ×           |
| website             | 29          | ×     | ×    | -           |
| services            | 29          | ×     | ×    | -           |
| need                | 27          | ×     | ×    | -           |
| free                | 27          | ×     | ×    | -           |
| writers             | 26          | ×     | ×    | -           |