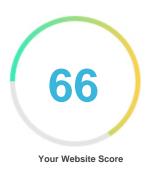

#### Introduction

This report provides a review of the key factors that influence the SEO and usability of your website.

The homepage rank is a grade on a 100-point scale that represents your Internet Marketing Effectiveness. The algorithm is based on 70 criteria including search engine data, website structure, site performance and others. A rank lower than 40 means that there are a lot of areas to improve. A rank above 70 is a good mark and means that your website is probably well optimized.