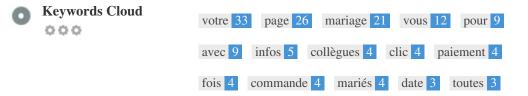

While it is important to ensure every page has an H1 tag, never include more than one per page. Instead, use multiple H2 - H6 tags.

This Keyword Cloud provides an insight into the frequency of keyword usage within the page.

It's important to carry out keyword research to get an understanding of the keywords that your audience is using. There are a number of keyword research tools available online to help you choose which keywords to target.