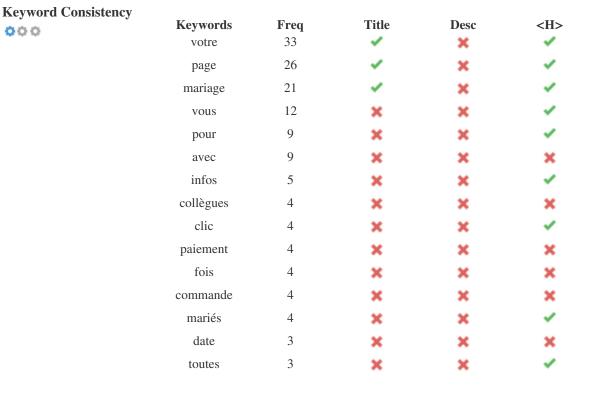

This table highlights the importance of being consistent with your use of keywords.

To improve the chance of ranking well in search results for a specific keyword, make sure you include it in some or all of the following: page URL, page content, title tag, meta description, header tags, image alt attributes, internal link anchor text and backlink anchor text.