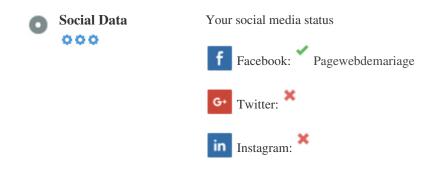

#### Social

Social data refers to data individuals create that is knowingly and voluntarily shared by them.

Cost and overhead previously rendered this semi-public form of communication unfeasible.

But advances in social networking technology from 2004-2010 has made broader concepts of sharing possible.