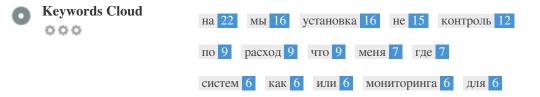

This Keyword Cloud provides an insight into the frequency of keyword usage within the page.

It's important to carry out keyword research to get an understanding of the keywords that your audience is using. There are a number of keyword research tools available online to help you choose which keywords to target.

| <b>Keywords</b><br>на | Freq<br>22 | Title | Desc<br>× | <h></h> |
|-----------------------|------------|-------|-----------|---------|
| МЫ                    | 16         | ×     | ×         | ×       |
| установка             | 16         | ×     | ×         | ×       |
| не                    | 15         | ×     | ×         | ×       |
| контроль              | 12         | ×     | ×         | ×       |
| ПО                    | 9          | ×     | ×         | 1       |
| расход                | 9          | ×     | ×         | ×       |
| ЧТО                   | 9          | ×     | ×         | ×       |
| меня                  | 7          | ×     | ×         | ×       |
| где                   | 7          | ×     | ×         | ×       |
| систем                | 6          | ×     | ×         | 1       |
| как                   | 6          | ×     | ×         | ×       |
| ИЛИ                   | 6          | ×     | ×         | 1       |
| мониторинга           | 6          | ×     | ×         | 1       |
| ДЛЯ                   | 6          | ×     | ×         | × .     |
|                       |            |       |           |         |

This table highlights the importance of being consistent with your use of keywords.

To improve the chance of ranking well in search results for a specific keyword, make sure you include it in some or all of the following: page URL, page content, title tag, meta description, header tags, image alt attributes, internal link anchor text and backlink anchor text.