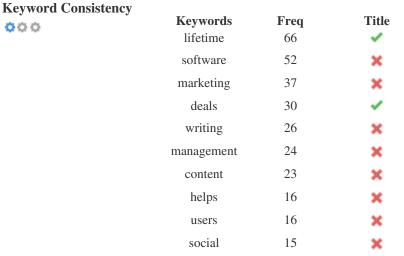

×

×

×

×

~

×

×

This table highlights the importance of being consistent with your use of keywords.

platform

optimization

email

creation

create

14

12

12

12

11

×

×

×

×

×

To improve the chance of ranking well in search results for a specific keyword, make sure you include it in some or all of the following: page URL, page content, title tag, meta description, header tags, image alt attributes, internal link anchor text and backlink anchor text.