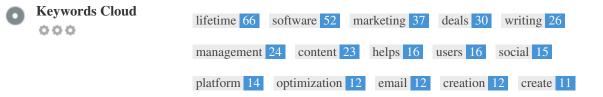

This Keyword Cloud provides an insight into the frequency of keyword usage within the page.

It's important to carry out keyword research to get an understanding of the keywords that your audience is using. There are a number of keyword research tools available online to help you choose which keywords to target.

12

11

×

×

×

×

×

To improve the chance of ranking well in search results for a specific keyword, make sure you include it in some or all of the following: page URL, page content, title tag, meta description, header tags, image alt attributes, internal link anchor text and backlink anchor text.