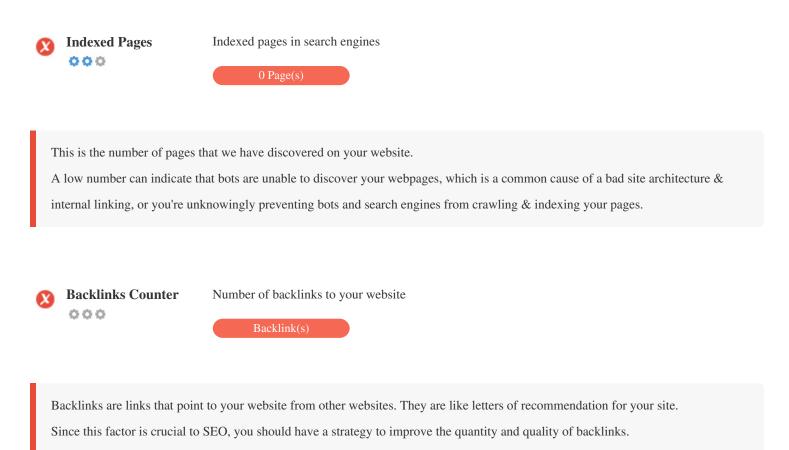

In-Page Links

We found a total of 0 links including both internal & external links of your site

| Anchor | Туре | Follow |
|--------|------|--------|
|        |      |        |

While there's no exact limit to the number of links you should include on a page, best practice is to avoid exceeding 200 links.