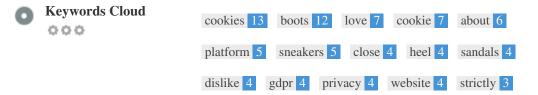

This Keyword Cloud provides an insight into the frequency of keyword usage within the page.

It's important to carry out keyword research to get an understanding of the keywords that your audience is using. There are a number of keyword research tools available online to help you choose which keywords to target.

| Keywords | Freq | Title | Desc | <h></h> |
|----------|------|-------|------|---------|
| cookies  | 13   | ×     | ×    | ×       |
| boots    | 12   | ×     | ×    | × .     |
| love     | 7    | ×     | ×    | ×       |
| cookie   | 7    | ×     | ×    | ×       |
| about    | 6    | ×     | ×    | ×       |
| platform | 5    | ×     | ×    | ×       |
| sneakers | 5    | ×     | ×    | × .     |
| close    | 4    | ×     | ×    | ×       |
| heel     | 4    | ×     | ×    | × .     |
| sandals  | 4    | ×     | ×    | × .     |
| dislike  | 4    | ×     | ×    | ×       |
| gdpr     | 4    | ×     | ×    | ×       |
| privacy  | 4    | ×     | ×    | ×       |
| website  | 4    | ×     | ×    | ×       |
| strictly | 3    | ×     | ×    | ×       |
|          |      |       |      |         |

This table highlights the importance of being consistent with your use of keywords.

To improve the chance of ranking well in search results for a specific keyword, make sure you include it in some or all of the following: page URL, page content, title tag, meta description, header tags, image alt attributes, internal link anchor text and backlink anchor text.