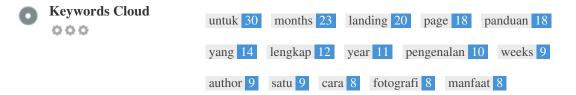

#### KnowMySite.com

This Keyword Cloud provides an insight into the frequency of keyword usage within the page.

It's important to carry out keyword research to get an understanding of the keywords that your audience is using. There are a number of keyword research tools available online to help you choose which keywords to target.