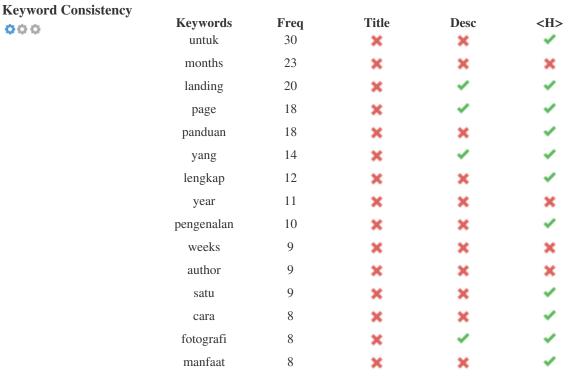

This table highlights the importance of being consistent with your use of keywords.

To improve the chance of ranking well in search results for a specific keyword, make sure you include it in some or all of the following: page URL, page content, title tag, meta description, header tags, image alt attributes, internal link anchor text and backlink anchor text.