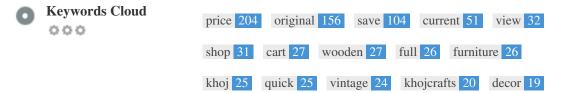

This Keyword Cloud provides an insight into the frequency of keyword usage within the page.

It's important to carry out keyword research to get an understanding of the keywords that your audience is using. There are a number of keyword research tools available online to help you choose which keywords to target.

| Keywords<br>price | <b>Freq</b> 204 | Title | Desc<br>× | <h></h> |
|-------------------|-----------------|-------|-----------|---------|
| original          | 156             | ×     | ×         | ×       |
| save              | 104             | ×     | ×         | ×       |
| current           | 51              | ×     | ×         | ×       |
| view              | 32              | ×     | ×         | ×       |
| shop              | 31              | ×     | ×         | 1       |
| cart              | 27              | ×     | ×         | 1       |
| wooden            | 27              | ×     | ×         | 1       |
| full              | 26              | ×     | ×         | ×       |
| furniture         | 26              | ×     | ×         | 1       |
| khoj              | 25              | ×     | ×         | 1       |
| quick             | 25              | ×     | ×         | ×       |
| vintage           | 24              | ×     | ×         | 1       |
| khojcrafts        | 20              | ×     | ×         | ×       |
| decor             | 19              | ×     | ×         | × .     |

This table highlights the importance of being consistent with your use of keywords.

To improve the chance of ranking well in search results for a specific keyword, make sure you include it in some or all of the following: page URL, page content, title tag, meta description, header tags, image alt attributes, internal link anchor text and backlink anchor text.