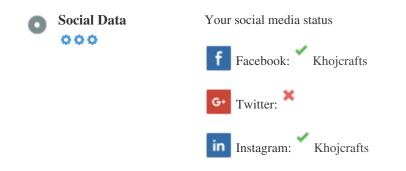

#### Social

Social data refers to data individuals create that is knowingly and voluntarily shared by them.

Cost and overhead previously rendered this semi-public form of communication unfeasible.

But advances in social networking technology from 2004-2010 has made broader concepts of sharing possible.