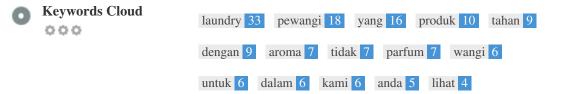

This Keyword Cloud provides an insight into the frequency of keyword usage within the page.

It's important to carry out keyword research to get an understanding of the keywords that your audience is using. There are a number of keyword research tools available online to help you choose which keywords to target.

000

| Keywords | Freq | Title | Desc | <h></h> |
|----------|------|-------|------|---------|
| laundry  | 33   | ×     | ×    | × .     |
| pewangi  | 18   | ×     | ×    | 1       |
| yang     | 16   | ×     | ×    | ×       |
| produk   | 10   | ×     | ×    | 1       |
| tahan    | 9    | ×     | ×    | × .     |
| dengan   | 9    | ×     | ×    | × .     |
| aroma    | 7    | ×     | ×    | × .     |
| tidak    | 7    | ×     | ×    | ×       |
| parfum   | 7    | ×     | ×    | × .     |
| wangi    | 6    | ×     | ×    | × .     |
| untuk    | 6    | ×     | ×    | 1       |
| dalam    | 6    | ×     | ×    | ×       |
| kami     | 6    | ×     | ×    | × .     |
| anda     | 5    | ×     | ×    | ×       |
| lihat    | 4    | ×     | ×    | ×       |

This table highlights the importance of being consistent with your use of keywords.

To improve the chance of ranking well in search results for a specific keyword, make sure you include it in some or all of the following: page URL, page content, title tag, meta description, header tags, image alt attributes, internal link anchor text and backlink anchor text.