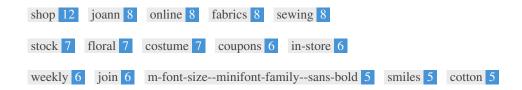

This Keyword Cloud provides an insight into the frequency of keyword usage within the page.

It's important to carry out keyword research to get an understanding of the keywords that your audience is using. There are a number of keyword research tools available online to help you choose which keywords to target.

| Keywords       | Freq           | Title            | Desc     | <h></h> |
|----------------|----------------|------------------|----------|---------|
| shop           | 12             | ×                | ~        | ×       |
| joann          | 8              | ✓                | ✓        | ×       |
| online         | 8              | ✓                | <b>✓</b> | ×       |
| fabrics        | 8              | ×                | ×        | ~       |
| sewing         | 8              | ×                | ✓        | ~       |
| stock          | 7              | ×                | ✓        | ×       |
| floral         | 7              | ×                | ×        | ~       |
| costume        | 7              | ×                | ×        | ~       |
| coupons        | 6              | ×                | ×        | ~       |
| in-store       | 6              | ×                | ×        | ×       |
| weekly         | 6              | ×                | ×        | ~       |
| join           | 6              | ×                | ×        | ×       |
| m-font-sizemin | ifont-familysa | ns-bol( <b>x</b> | ×        | ×       |
| smiles         | 5              | ×                | ×        | ×       |
| cotton         | 5              | ×                | ×        | ×       |

This table highlights the importance of being consistent with your use of keywords.

To improve the chance of ranking well in search results for a specific keyword, make sure you include it in some or all of the following: page URL, page content, title tag, meta description, header tags, image alt attributes, internal link anchor text and backlink anchor text.