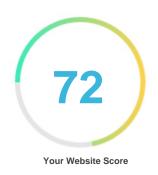

### Introduction

This report provides a review of the key factors that influence the SEO and usability of your website.

The homepage rank is a grade on a 100-point scale that represents your Internet Marketing Effectiveness. The algorithm is based on 70 criteria including search engine data, website structure, site performance and others. A rank lower than 40 means that there are a lot of areas to improve. A rank above 70 is a good mark and means that your website is probably well optimized.

Internal pages are ranked on a scale of A+ through E and are based on an analysis of nearly 30 criteria.

Our reports provide actionable advice to improve a site's business objectives.

Please contact us for more information.