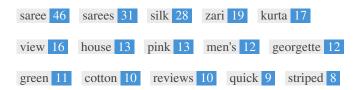

This Keyword Cloud provides an insight into the frequency of keyword usage within the page.

It's important to carry out keyword research to get an understanding of the keywords that your audience is using. There are a number of keyword research tools available online to help you choose which keywords to target.

| Keywords  | Freq<br>46 | Title | Desc | <h></h> |
|-----------|------------|-------|------|---------|
| saree     |            | ×     | Υ.   | · ·     |
| sarees    | 31         | ×     | ~    | ×       |
| silk      | 28         | ×     | ×    | ×       |
| zari      | 19         | ×     | ✓    | ×       |
| kurta     | 17         | ×     | ×    | ~       |
| view      | 16         | ×     | ×    | ~       |
| house     | 13         | ✓     | ✓    | ~       |
| pink      | 13         | ×     | ×    | ×       |
| men's     | 12         | ×     | ×    | ×       |
| georgette | 12         | ×     | ×    | ×       |
| green     | 11         | ×     | ×    | ×       |
| cotton    | 10         | ×     | ×    | ×       |
| reviews   | 10         | ×     | ×    | ×       |
| quick     | 9          | ×     | ×    | ×       |
| striped   | 8          | ×     | ×    | ×       |