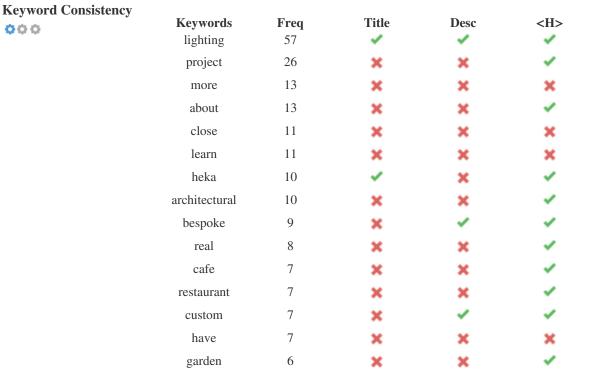

This table highlights the importance of being consistent with your use of keywords.

To improve the chance of ranking well in search results for a specific keyword, make sure you include it in some or all of the following: page URL, page content, title tag, meta description, header tags, image alt attributes, internal link anchor text and backlink anchor text.