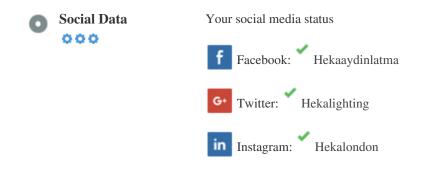

## Social

Social data refers to data individuals create that is knowingly and voluntarily shared by them.

Cost and overhead previously rendered this semi-public form of communication unfeasible.

But advances in social networking technology from 2004-2010 has made broader concepts of sharing possible.