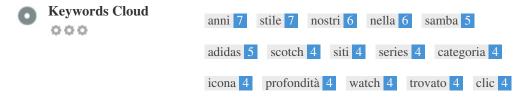

While it is important to ensure every page has an H1 tag, never include more than one per page. Instead, use multiple H2 - H6 tags.

This Keyword Cloud provides an insight into the frequency of keyword usage within the page.

It's important to carry out keyword research to get an understanding of the keywords that your audience is using. There are a number of keyword research tools available online to help you choose which keywords to target.