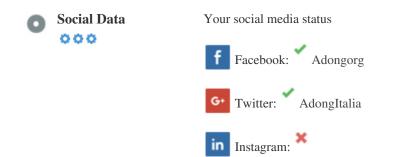

#### Social

Social data refers to data individuals create that is knowingly and voluntarily shared by them.

Cost and overhead previously rendered this semi-public form of communication unfeasible.

But advances in social networking technology from 2004-2010 has made broader concepts of sharing possible.