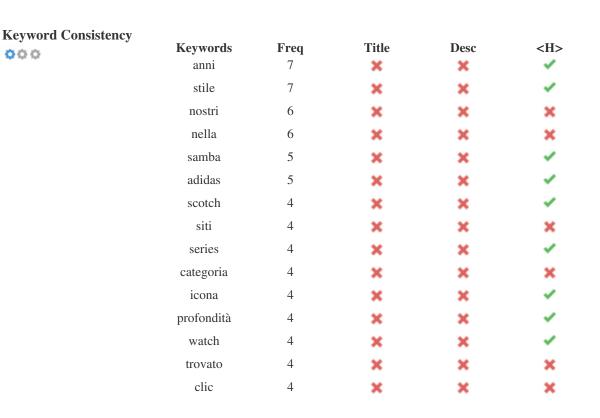

This table highlights the importance of being consistent with your use of keywords.

To improve the chance of ranking well in search results for a specific keyword, make sure you include it in some or all of the following: page URL, page content, title tag, meta description, header tags, image alt attributes, internal link anchor text and backlink anchor text.