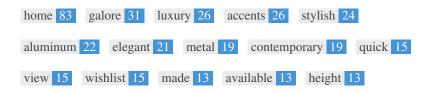

This Keyword Cloud provides an insight into the frequency of keyword usage within the page.

It's important to carry out keyword research to get an understanding of the keywords that your audience is using. There are a number of keyword research tools available online to help you choose which keywords to target.

| Keywords     | Freq | Title    | Desc     | <h></h> |
|--------------|------|----------|----------|---------|
| home         | 83   | <b>*</b> | <b>*</b> | -       |
| galore       | 31   | ×        | ×        | ~       |
| luxury       | 26   | <b>✓</b> | <b>✓</b> | ×       |
| accents      | 26   | ✓        | <b>✓</b> | -       |
| stylish      | 24   | <b>✓</b> | <b>✓</b> | ×       |
| aluminum     | 22   | ×        | ×        | -       |
| elegant      | 21   | ✓        | <b>✓</b> | ×       |
| metal        | 19   | ×        | ×        | -       |
| contemporary | 19   | ×        | ×        | ×       |
| quick        | 15   | ×        | ×        | -       |
| view         | 15   | ×        | ×        | -       |
| wishlist     | 15   | ×        | ×        | ×       |
| made         | 13   | ×        | ×        | ×       |
| available    | 13   | ×        | ×        | ×       |
| height       | 13   | ×        | ×        | ×       |