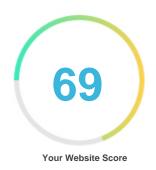

#### Introduction

This report provides a review of the key factors that influence the SEO and usability of your website.

The homepage rank is a grade on a 100-point scale that represents your Internet Marketing Effectiveness. The algorithm is based on 70 criteria including search engine data, website structure, site performance and others. A rank lower than 40 means that there are a lot of areas to improve. A rank above 70 is a good mark and means that your website is probably well optimized.