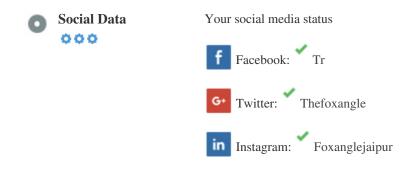

#### Social

Social data refers to data individuals create that is knowingly and voluntarily shared by them.

Cost and overhead previously rendered this semi-public form of communication unfeasible.

But advances in social networking technology from 2004-2010 has made broader concepts of sharing possible.