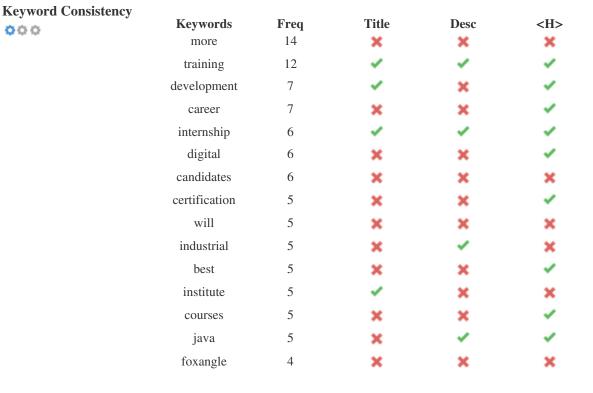

This Keyword Cloud provides an insight into the frequency of keyword usage within the page.

It's important to carry out keyword research to get an understanding of the keywords that your audience is using. There are a number of keyword research tools available online to help you choose which keywords to target.

This table highlights the importance of being consistent with your use of keywords.

To improve the chance of ranking well in search results for a specific keyword, make sure you include it in some or all of the following: page URL, page content, title tag, meta description, header tags, image alt attributes, internal link anchor text and backlink anchor text.