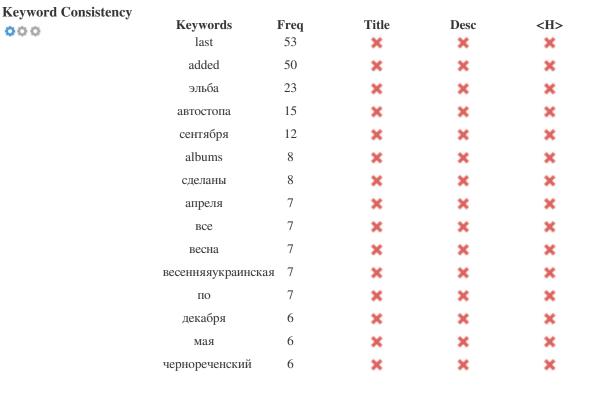

This table highlights the importance of being consistent with your use of keywords.

To improve the chance of ranking well in search results for a specific keyword, make sure you include it in some or all of the following: page URL, page content, title tag, meta description, header tags, image alt attributes, internal link anchor text and backlink anchor text.