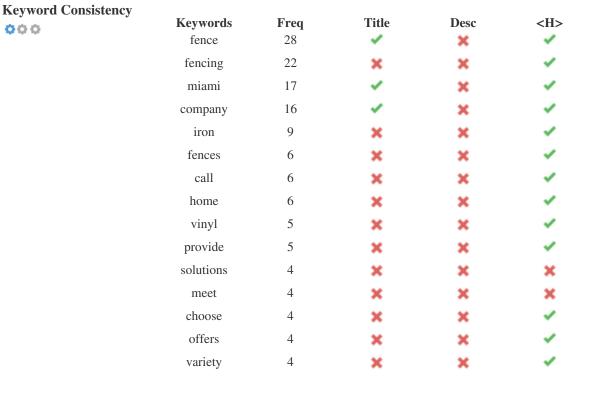

This table highlights the importance of being consistent with your use of keywords.

To improve the chance of ranking well in search results for a specific keyword, make sure you include it in some or all of the following: page URL, page content, title tag, meta description, header tags, image alt attributes, internal link anchor text and backlink anchor text.