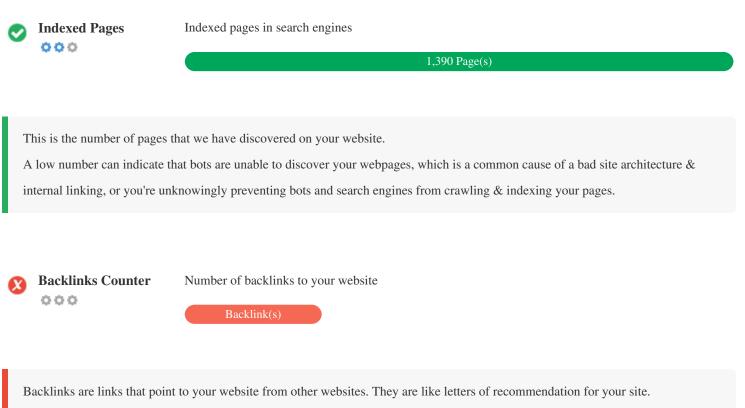

Do you know that you can register your domain for up to 10 years? By doing so, you will show the world that you are serious about your business.

Since this factor is crucial to SEO, you should have a strategy to improve the quantity and quality of backlinks.