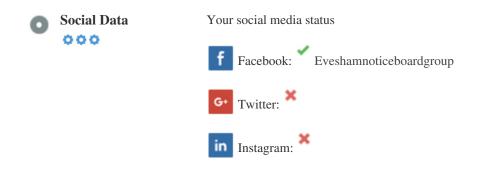

### Social

Social data refers to data individuals create that is knowingly and voluntarily shared by them.

Cost and overhead previously rendered this semi-public form of communication unfeasible.

But advances in social networking technology from 2004-2010 has made broader concepts of sharing possible.