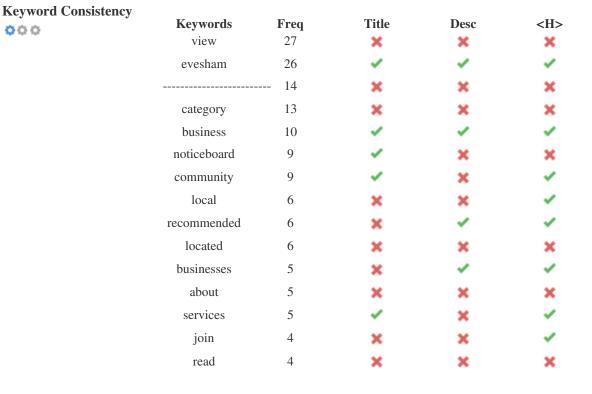

This Keyword Cloud provides an insight into the frequency of keyword usage within the page.

It's important to carry out keyword research to get an understanding of the keywords that your audience is using. There are a number of keyword research tools available online to help you choose which keywords to target.

This table highlights the importance of being consistent with your use of keywords.

To improve the chance of ranking well in search results for a specific keyword, make sure you include it in some or all of the following: page URL, page content, title tag, meta description, header tags, image alt attributes, internal link anchor text and backlink anchor text.