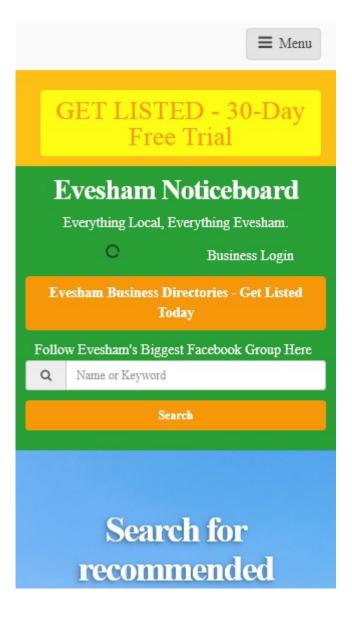

### Mobile View

The number of people using the Mobile Web is huge; over 75 percent of consumers have access to smartphones. ??

Your website should look nice on the most popular mobile devices.

Tip: Use an analytics tool to track mobile usage of your website.