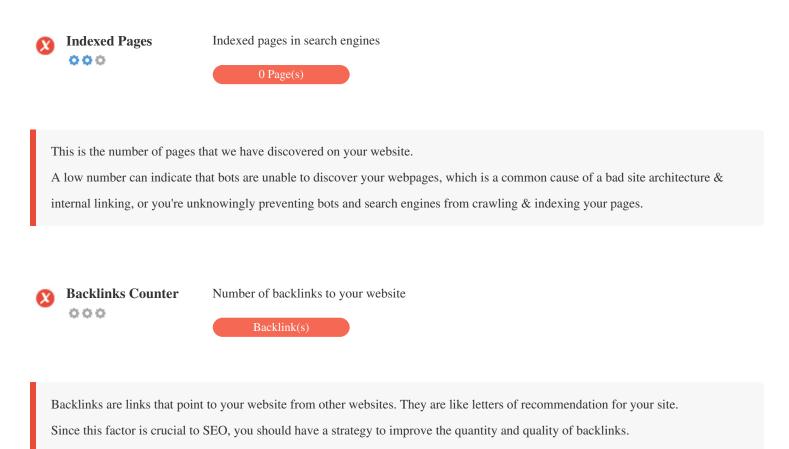

me content has been detected on this page

Frames can cause problems on your web page because search engines will not crawl or index the content within them. Avoid frames whenever possible and use a NoFrames tag if you must use them.



Domain RegistrationExactly how many years and monthsOOOOOO

Domain Age: 1 Year, 299 Days Created Date: 28th-Jan-2022

Updated Date: 3rd-Feb-2023

Expiry Date: 28th-Jan-2024

Domain age matters to a certain extent and newer domains generally struggle to get indexed and rank high in search results for their first few months (depending on other associated ranking factors). Consider buying a second-hand domain name.

Do you know that you can register your domain for up to 10 years? By doing so, you will show the world that you are serious about your business.



#### **Usability**



http://enrestro.com Length: 8 characters

Keep your URLs short and avoid long domain names when possible.

A descriptive URL is better recognized by search engines.

A user should be able to look at the address bar and make an accurate guess about the content of the page before reaching it (e.g.,

http://www.mysite.com/en/products).



O Great, your website has a favicon.

Favicons improve a brand's visibility.

As a favicon is especially important for users bookmarking your website, make sure it is consistent with your brand.



Custom 404 Page

Great, your website has a custom 404 error page.

When a visitor encounters a 404 File Not Found error on your site, you're on the verge of losing the visitor that you've worked so

hard to obtain through the search engines