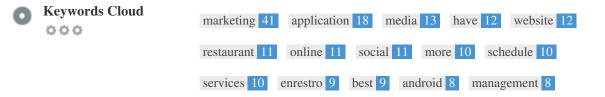

This Keyword Cloud provides an insight into the frequency of keyword usage within the page.

It's important to carry out keyword research to get an understanding of the keywords that your audience is using. There are a number of keyword research tools available online to help you choose which keywords to target.

Keyword Consistency

| Keywords<br>marketing | <b>Freq</b><br>41 | Title | Desc | <h></h> |
|-----------------------|-------------------|-------|------|---------|
| application           | 18                | ×     | ×    | × .     |
| media                 | 13                | ×     | ×    | × .     |
| have                  | 12                | ×     | ×    | ×       |
| website               | 12                | ×     | ×    | × .     |
| restaurant            | 11                | ×     | ×    | 1       |
| online                | 11                | ×     | ×    | × .     |
| social                | 11                | ×     | ×    | × .     |
| more                  | 10                | ×     | ×    | ×       |
| schedule              | 10                | ×     | ×    | ×       |
| services              | 10                | ×     | ×    | 1       |
| enrestro              | 9                 | ×     | ×    | × .     |
| best                  | 9                 | ×     | ×    | × .     |
| android               | 8                 | ×     | ×    | × .     |
| management            | 8                 | ×     | ×    | ×       |

This table highlights the importance of being consistent with your use of keywords.

To improve the chance of ranking well in search results for a specific keyword, make sure you include it in some or all of the following: page URL, page content, title tag, meta description, header tags, image alt attributes, internal link anchor text and backlink anchor text.