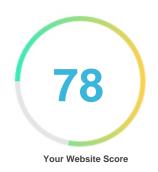

#### Introduction

This report provides a review of the key factors that influence the SEO and usability of your website.

The homepage rank is a grade on a 100-point scale that represents your Internet Marketing Effectiveness. The algorithm is based on 70 criteria including search engine data, website structure, site performance and others. A rank lower than 40 means that there are a lot of areas to improve. A rank above 70 is a good mark and means that your website is probably well optimized.

Internal pages are ranked on a scale of A+ through E and are based on an analysis of nearly 30 criteria.

Our reports provide actionable advice to improve a site's business objectives.

Please contact us for more information.