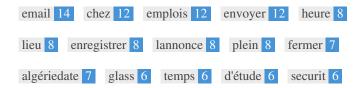

This Keyword Cloud provides an insight into the frequency of keyword usage within the page.

It's important to carry out keyword research to get an understanding of the keywords that your audience is using. There are a number of keyword research tools available online to help you choose which keywords to target.

| Keywords    | Freq | Title | Desc | <h></h> |
|-------------|------|-------|------|---------|
| email       | 14   | ×     | ×    | ~       |
| chez        | 12   | ×     | ×    | ~       |
| emplois     | 12   | ×     | ×    | ~       |
| envoyer     | 12   | ×     | ×    | ~       |
| heure       | 8    | ×     | ×    | ×       |
| lieu        | 8    | ×     | ×    | ×       |
| enregistrer | 8    | ×     | ×    | ×       |
| lannonce    | 8    | ×     | ×    | ×       |
| plein       | 8    | ×     | ×    | ×       |
| fermer      | 7    | ×     | ×    | ×       |
| algériedate | 7    | ×     | ×    | ×       |
| glass       | 6    | ×     | ×    | ~       |
| temps       | 6    | ×     | ×    | ×       |
| d'étude     | 6    | ×     | ×    | ×       |
| securit     | 6    | ×     | ×    | -       |

This table highlights the importance of being consistent with your use of keywords.

To improve the chance of ranking well in search results for a specific keyword, make sure you include it in some or all of the following: page URL, page content, title tag, meta description, header tags, image alt attributes, internal link anchor text and backlink anchor text.