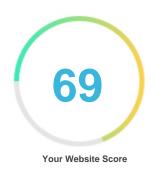

### Introduction

This report provides a review of the key factors that influence the SEO and usability of your website.

The homepage rank is a grade on a 100-point scale that represents your Internet Marketing Effectiveness. The algorithm is based on 70 criteria including search engine data, website structure, site performance and others. A rank lower than 40 means that there are a lot of areas to improve. A rank above 70 is a good mark and means that your website is probably well optimized.