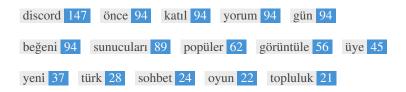

While it is important to ensure every page has an H1 tag, never include more than one per page. Instead, use multiple H2 - H6 tags.

This Keyword Cloud provides an insight into the frequency of keyword usage within the page.

It's important to carry out keyword research to get an understanding of the keywords that your audience is using. There are a number of keyword research tools available online to help you choose which keywords to target.

| <b>Keywords</b> discord | Freq<br>147 | Title<br>✓ | Desc     | <h></h> |
|-------------------------|-------------|------------|----------|---------|
| önce                    | 94          | ×          | ×        | ×       |
| katıl                   | 94          | ×          | ×        | ×       |
| yorum                   | 94          | ×          | ×        | ×       |
| gün                     | 94          | ×          | ×        | ×       |
| beğeni                  | 94          | ×          | ×        | ×       |
| sunucuları              | 89          | <b>✓</b>   | <b>✓</b> | ~       |
| popüler                 | 62          | ×          | ×        | -       |
| görüntüle               | 56          | ×          | ×        | ×       |
| üye                     | 45          | ×          | ✓        | ×       |
| yeni                    | 37          | ×          | ×        | ×       |
| türk                    | 28          | <b>✓</b>   | ×        | ×       |
| sohbet                  | 24          | ×          | ×        | ×       |
| oyun                    | 22          | ×          | ×        | ×       |
| topluluk                | 21          | ×          | ×        | ×       |