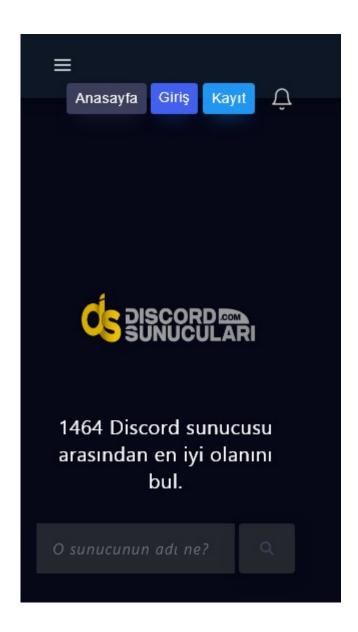

Title Tags and Meta Descriptions are cut short if they are too long, so it's important to stay within the suggested character limits.

<H1> discordsunuculari.com Ne İşe Yarar? </H1>

<H2> 1464 Discord sunucusu arasından en iyi olanını bul. </H2>

### **Mobile**

Awesome! This page is mobile-friendly! Your mobile friendly score is 100/100

Mobile Friendliness refers to the usability aspects of your mobile website, which Google uses as a ranking signal in mobile search results.

Mobile Compatibility Perfect, no embedded objects detected.

Embedded Objects such as Flash, Silverlight or Java. It should only be used for specific enhancements.

But avoid using Embedded Objects, so your content can be accessed on all devices.

The number of people using the Mobile Web is huge; over 75 percent of consumers have access to smartphones. ??

Your website should look nice on the most popular mobile devices.

Tip: Use an analytics tool to track mobile usage of your website.