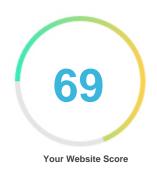

#### Introduction

This report provides a review of the key factors that influence the SEO and usability of your website.

The homepage rank is a grade on a 100-point scale that represents your Internet Marketing Effectiveness. The algorithm is based on 70 criteria including search engine data, website structure, site performance and others. A rank lower than 40 means that there are a lot of areas to improve. A rank above 70 is a good mark and means that your website is probably well optimized.

Internal pages are ranked on a scale of A+ through E and are based on an analysis of nearly 30 criteria.

Our reports provide actionable advice to improve a site's business objectives.

Please contact us for more information.