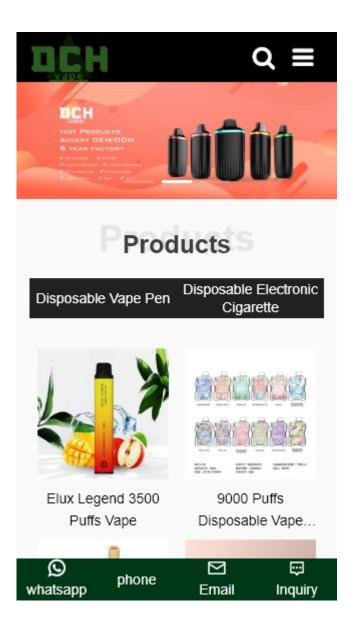

### **Mobile**

Awesome! This page is mobile-friendly! Your mobile friendly score is 100/100

Mobile Friendliness refers to the usability aspects of your mobile website, which Google uses as a ranking signal in mobile search results.

Mobile Compatibility Perfect, no embedded objects detected.

Embedded Objects such as Flash, Silverlight or Java. It should only be used for specific enhancements.

But avoid using Embedded Objects, so your content can be accessed on all devices.

The number of people using the Mobile Web is huge; over 75 percent of consumers have access to smartphones. ??

Your website should look nice on the most popular mobile devices.

Tip: Use an analytics tool to track mobile usage of your website.