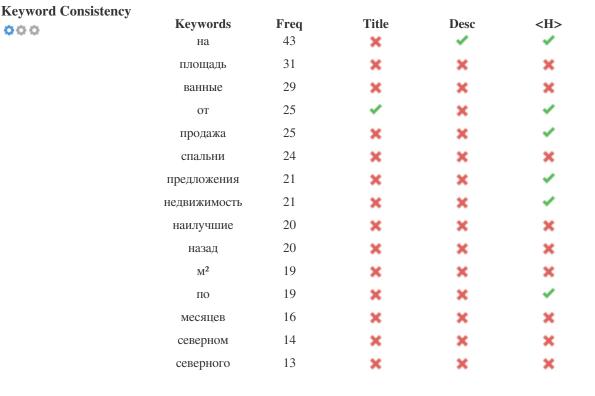

This table highlights the importance of being consistent with your use of keywords.

To improve the chance of ranking well in search results for a specific keyword, make sure you include it in some or all of the following: page URL, page content, title tag, meta description, header tags, image alt attributes, internal link anchor text and backlink anchor text.