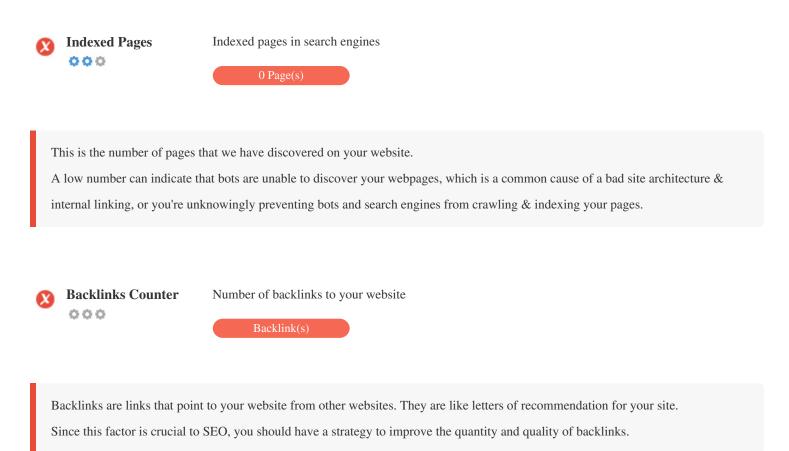

#### **Link Analysis**

**In-Page Links** 

000

We found a total of 0 links including both internal & external links of your site

| Anchor | Туре | Follow |
|--------|------|--------|
|        |      |        |