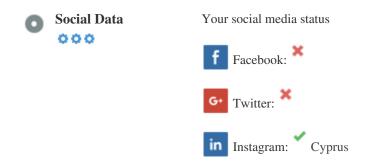

#### Social

Social data refers to data individuals create that is knowingly and voluntarily shared by them.

Cost and overhead previously rendered this semi-public form of communication unfeasible.

But advances in social networking technology from 2004-2010 has made broader concepts of sharing possible.