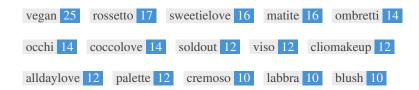

This Keyword Cloud provides an insight into the frequency of keyword usage within the page.

It's important to carry out keyword research to get an understanding of the keywords that your audience is using. There are a number of keyword research tools available online to help you choose which keywords to target.

| Keywords    | Freq | Title | Desc | <h></h>  |
|-------------|------|-------|------|----------|
| vegan       | 25   | ×     | ×    | ×        |
| rossetto    | 17   | ×     | ×    | ×        |
| sweetielove | 16   | ×     | ×    | <b>*</b> |
| matite      | 16   | ×     | ×    | ×        |
| ombretti    | 14   | ×     | ×    | ×        |
| occhi       | 14   | ×     | ×    | ×        |
| coccolove   | 14   | ×     | ×    | ~        |
| soldout     | 12   | ×     | ×    | ×        |
| viso        | 12   | ×     | ×    | ×        |
| cliomakeup  | 12   | ✓     | ×    | ~        |
| alldaylove  | 12   | ×     | ×    | ~        |
| palette     | 12   | ×     | ×    | ×        |
| cremoso     | 10   | ×     | ×    | ×        |
| labbra      | 10   | ×     | ×    | ×        |
| blush       | 10   | ×     | ×    | ×        |

This table highlights the importance of being consistent with your use of keywords.

To improve the chance of ranking well in search results for a specific keyword, make sure you include it in some or all of the following: page URL, page content, title tag, meta description, header tags, image alt attributes, internal link anchor text and backlink anchor text.