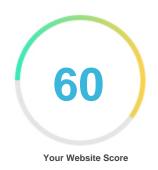

#### Introduction

This report provides a review of the key factors that influence the SEO and usability of your website.

The homepage rank is a grade on a 100-point scale that represents your Internet Marketing Effectiveness. The algorithm is based on 70 criteria including search engine data, website structure, site performance and others. A rank lower than 40 means that there are a lot of areas to improve. A rank above 70 is a good mark and means that your website is probably well optimized.