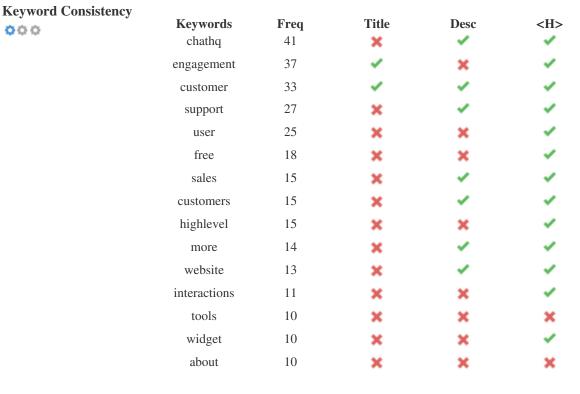

This table highlights the importance of being consistent with your use of keywords.

To improve the chance of ranking well in search results for a specific keyword, make sure you include it in some or all of the following: page URL, page content, title tag, meta description, header tags, image alt attributes, internal link anchor text and backlink anchor text.