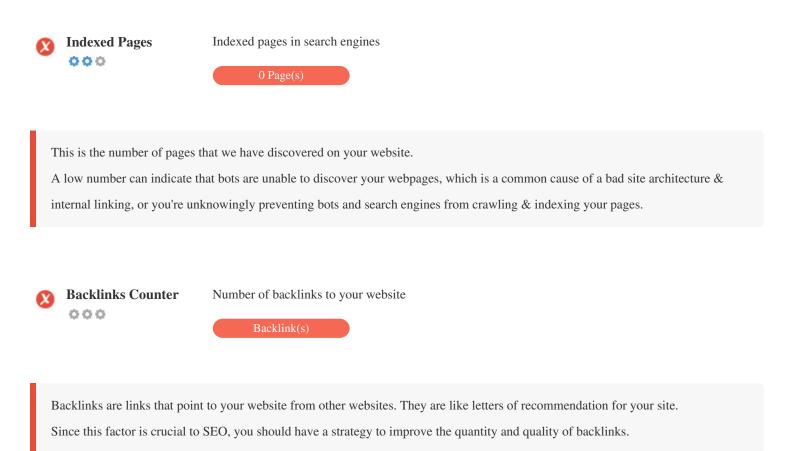

rame content has been detected on this page

Frames can cause problems on your web page because search engines will not crawl or index the content within them. Avoid frames whenever possible and use a NoFrames tag if you must use them.



**Domain Registration** Exactly how many years and months

Domain Age: Not Available

Created Date: Not Available

Updated Date: Not Available

Expiry Date: Not Available

Domain age matters to a certain extent and newer domains generally struggle to get indexed and rank high in search results for their first few months (depending on other associated ranking factors). Consider buying a second-hand domain name.

Do you know that you can register your domain for up to 10 years? By doing so, you will show the world that you are serious about your business.



#### **Usability**



http://chathq.io Length: 6 characters

Keep your URLs short and avoid long domain names when possible.

A descriptive URL is better recognized by search engines.

A user should be able to look at the address bar and make an accurate guess about the content of the page before reaching it (e.g.,

http://www.mysite.com/en/products).



🔇 Great, your website has a favicon.

Favicons improve a brand's visibility.

As a favicon is especially important for users bookmarking your website, make sure it is consistent with your brand.



Custom 404 Page

Great, your website has a custom 404 error page.

When a visitor encounters a 404 File Not Found error on your site, you're on the verge of losing the visitor that you've worked so

hard to obtain through the search engines an