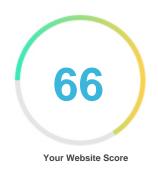

#### Introduction

This report provides a review of the key factors that influence the SEO and usability of your website.

The homepage rank is a grade on a 100-point scale that represents your Internet Marketing Effectiveness. The algorithm is based on 70 criteria including search engine data, website structure, site performance and others. A rank lower than 40 means that there are a lot of areas to improve. A rank above 70 is a good mark and means that your website is probably well optimized.

Internal pages are ranked on a scale of A+ through E and are based on an analysis of nearly 30 criteria.

Our reports provide actionable advice to improve a site's business objectives.

Please contact us for more information.