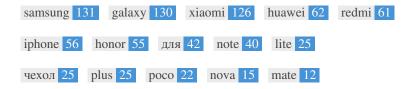

While it is important to ensure every page has an H1 tag, never include more than one per page. Instead, use multiple H2 - H6 tags.

This Keyword Cloud provides an insight into the frequency of keyword usage within the page.

It's important to carry out keyword research to get an understanding of the keywords that your audience is using. There are a number of keyword research tools available online to help you choose which keywords to target.

| Keywords | Freq | Title | Desc | <h></h>  |
|----------|------|-------|------|----------|
| samsung  | 131  | ×     | ~    | ×        |
| galaxy   | 130  | ×     | ×    | ×        |
| xiaomi   | 126  | ×     | ✓    | ×        |
| huawei   | 62   | ×     | ✓    | ×        |
| redmi    | 61   | ×     | ×    | ×        |
| iphone   | 56   | ×     | ×    | ~        |
| honor    | 55   | ×     | ✓    | ×        |
| для      | 42   | ✓     | ✓    | <b>~</b> |
| note     | 40   | ×     | ×    | ×        |
| lite     | 25   | ×     | ×    | ×        |
| чехол    | 25   | ×     | ×    | <b>~</b> |
| plus     | 25   | ×     | ×    | ×        |
| poco     | 22   | ×     | ×    | ×        |
| nova     | 15   | ×     | ×    | ×        |
| mate     | 12   | ×     | ×    | ×        |