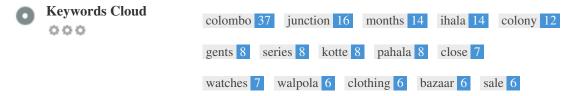

This Keyword Cloud provides an insight into the frequency of keyword usage within the page.

It's important to carry out keyword research to get an understanding of the keywords that your audience is using. There are a number of keyword research tools available online to help you choose which keywords to target.

Title <H> Keywords Freq Desc colombo 37 × × × 16 junction × × × months 14 × × × ihala 14 × × × 12 colony × × × gents 8 × × ~ series 8 × × ~ kotte 8 ~ × × pahala 8 × × × close 7 × × × 7 watches × × × walpola 6 × × × clothing 6 × × × bazaar 6 × × × sale 6 1 × ×

This table highlights the importance of being consistent with your use of keywords.

To improve the chance of ranking well in search results for a specific keyword, make sure you include it in some or all of the following: page URL, page content, title tag, meta description, header tags, image alt attributes, internal link anchor text and backlink anchor text.