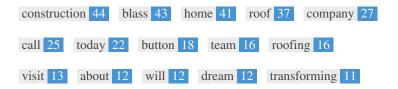

While it is important to ensure every page has an H1 tag, never include more than one per page. Instead, use multiple H2 - H6 tags.

This Keyword Cloud provides an insight into the frequency of keyword usage within the page.

It's important to carry out keyword research to get an understanding of the keywords that your audience is using. There are a number of keyword research tools available online to help you choose which keywords to target.

| <b>Keywords</b> construction | Freq<br>44 | Title<br>* | Desc     | <h></h> |
|------------------------------|------------|------------|----------|---------|
| blass                        | 43         | ×          | <b>✓</b> | ×       |
| home                         | 41         | ×          | ×        | ×       |
| roof                         | 37         | <b>✓</b>   | <b>✓</b> | ~       |
| company                      | 27         | ×          | ×        | ×       |
| call                         | 25         | ×          | ×        | ×       |
| today                        | 22         | ×          | ×        | -       |
| button                       | 18         | ×          | ×        | ×       |
| team                         | 16         | ×          | ×        | ×       |
| roofing                      | 16         | ✓          | ✓        | -       |
| visit                        | 13         | ×          | ×        | ×       |
| about                        | 12         | ×          | ×        | ×       |
| will                         | 12         | ×          | ×        | ×       |
| dream                        | 12         | ×          | ×        | ×       |
| transforming                 | 11         | ×          | ×        | ×       |