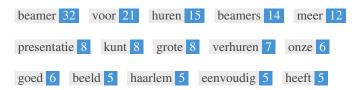

This Keyword Cloud provides an insight into the frequency of keyword usage within the page.

It's important to carry out keyword research to get an understanding of the keywords that your audience is using. There are a number of keyword research tools available online to help you choose which keywords to target.

| Keywords    | Freq | Title    | Desc     | <h></h> |
|-------------|------|----------|----------|---------|
| beamer      | 32   | <b>✓</b> | <b>*</b> | -       |
| voor        | 21   | ×        | ×        | ~       |
| huren       | 15   | ✓        | ✓        | ~       |
| beamers     | 14   | ×        | ×        | ~       |
| meer        | 12   | ×        | ×        | ×       |
| presentatie | 8    | ×        | ×        | ~       |
| kunt        | 8    | ×        | ×        | ×       |
| grote       | 8    | ×        | ×        | ~       |
| verhuren    | 7    | ×        | ×        | ×       |
| onze        | 6    | ×        | ×        | ×       |
| goed        | 6    | ×        | ×        | ×       |
| beeld       | 5    | ×        | ×        | ×       |
| haarlem     | 5    | <b>✓</b> | ×        | -       |
| eenvoudig   | 5    | ×        | ×        | ×       |
| heeft       | 5    | ×        | ×        | ×       |

This table highlights the importance of being consistent with your use of keywords.

To improve the chance of ranking well in search results for a specific keyword, make sure you include it in some or all of the following: page URL, page content, title tag, meta description, header tags, image alt attributes, internal link anchor text and backlink anchor text.