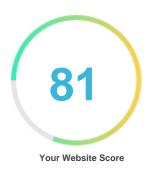

#### Introduction

This report provides a review of the key factors that influence the SEO and usability of your website.

The homepage rank is a grade on a 100-point scale that represents your Internet Marketing Effectiveness. The algorithm is based on 70 criteria including search engine data, website structure, site performance and others. A rank lower than 40 means that there are a lot of areas to improve. A rank above 70 is a good mark and means that your website is probably well optimized.