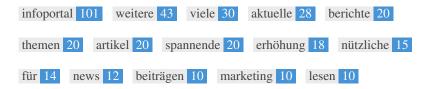

This Keyword Cloud provides an insight into the frequency of keyword usage within the page.

It's important to carry out keyword research to get an understanding of the keywords that your audience is using. There are a number of keyword research tools available online to help you choose which keywords to target.

| Keywords   | Freq | Title | Desc | <h></h> |
|------------|------|-------|------|---------|
| infoportal | 101  | ×     | ×    | ×       |
| weitere    | 43   | ×     | ×    | ×       |
| viele      | 30   | ×     | ×    | ×       |
| aktuelle   | 28   | ×     | ×    | ×       |
| berichte   | 20   | ×     | ×    | ×       |
| themen     | 20   | ×     | ×    | ×       |
| artikel    | 20   | ×     | ×    | ×       |
| spannende  | 20   | ×     | ×    | ×       |
| erhöhung   | 18   | ×     | ×    | ×       |
| nützliche  | 15   | ×     | ×    | ×       |
| für        | 14   | ×     | ×    | ×       |
| news       | 12   | ×     | ✓    | ×       |
| beiträgen  | 10   | ×     | ×    | ×       |
| marketing  | 10   | ×     | ×    | ×       |
| lesen      | 10   | ×     | ×    | ×       |

This table highlights the importance of being consistent with your use of keywords.

To improve the chance of ranking well in search results for a specific keyword, make sure you include it in some or all of the following: page URL, page content, title tag, meta description, header tags, image alt attributes, internal link anchor text and backlink anchor text.