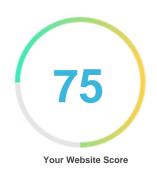

#### Introduction

This report provides a review of the key factors that influence the SEO and usability of your website.

The homepage rank is a grade on a 100-point scale that represents your Internet Marketing Effectiveness. The algorithm is based on 70 criteria including search engine data, website structure, site performance and others. A rank lower than 40 means that there are a lot of areas to improve. A rank above 70 is a good mark and means that your website is probably well optimized.