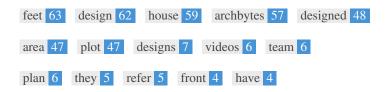

This Keyword Cloud provides an insight into the frequency of keyword usage within the page.

It's important to carry out keyword research to get an understanding of the keywords that your audience is using. There are a number of keyword research tools available online to help you choose which keywords to target.

| Keywords  | Freq | Title | Desc | <h></h> |
|-----------|------|-------|------|---------|
| feet      | 63   | ×     | ×    | ~       |
| design    | 62   | ×     | ×    | ~       |
| house     | 59   | ×     | ×    | ~       |
| archbytes | 57   | ✓     | ×    | ×       |
| designed  | 48   | ×     | ×    | ×       |
| area      | 47   | ×     | ×    | ×       |
| plot      | 47   | ×     | ×    | ×       |
| designs   | 7    | ×     | ×    | ~       |
| videos    | 6    | ×     | ×    | ~       |
| team      | 6    | ×     | ×    | ×       |
| plan      | 6    | ×     | ×    | ~       |
| they      | 5    | ×     | ×    | ×       |
| refer     | 5    | ×     | ×    | ~       |
| front     | 4    | ×     | ×    | ~       |
| have      | 4    | ×     | ×    | ×       |

This table highlights the importance of being consistent with your use of keywords.

To improve the chance of ranking well in search results for a specific keyword, make sure you include it in some or all of the following: page URL, page content, title tag, meta description, header tags, image alt attributes, internal link anchor text and backlink anchor text.