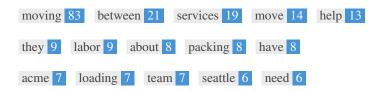

This Keyword Cloud provides an insight into the frequency of keyword usage within the page.

It's important to carry out keyword research to get an understanding of the keywords that your audience is using. There are a number of keyword research tools available online to help you choose which keywords to target.

| <b>Keywords</b> moving | Freq<br>83 | Title    | Desc     | <h></h>  |
|------------------------|------------|----------|----------|----------|
| between                | 21         | Č        | Č        | · ·      |
|                        |            | <u>.</u> | <u> </u> | <u> </u> |
| services               | 19         | ×        | •        | •        |
| move                   | 14         | ×        | ×        | -        |
| help                   | 13         | <b>✓</b> | ×        | <b>*</b> |
| they                   | 9          | ×        | ×        | ×        |
| labor                  | 9          | ✓        | ✓        | <b>*</b> |
| about                  | 8          | ×        | ×        | <b>*</b> |
| packing                | 8          | ×        | ×        | <b>*</b> |
| have                   | 8          | ×        | ×        | ×        |
| acme                   | 7          | ✓        | ✓        | ~        |
| loading                | 7          | ×        | ×        | <b>*</b> |
| team                   | 7          | ×        | ×        | ×        |
| seattle                | 6          | ✓        | ✓        | ~        |
| need                   | 6          | ×        | ×        | ×        |

This table highlights the importance of being consistent with your use of keywords.

To improve the chance of ranking well in search results for a specific keyword, make sure you include it in some or all of the following: page URL, page content, title tag, meta description, header tags, image alt attributes, internal link anchor text and backlink anchor text.