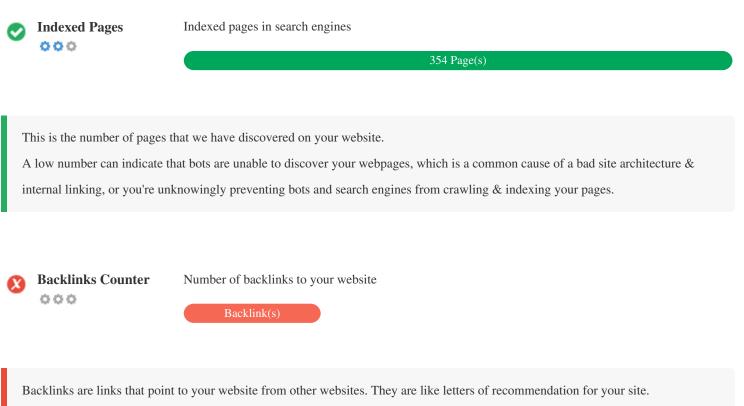

Do you know that you can register your domain for up to 10 years? By doing so, you will show the world that you are serious about your business.

Since this factor is crucial to SEO, you should have a strategy to improve the quantity and quality of backlinks.