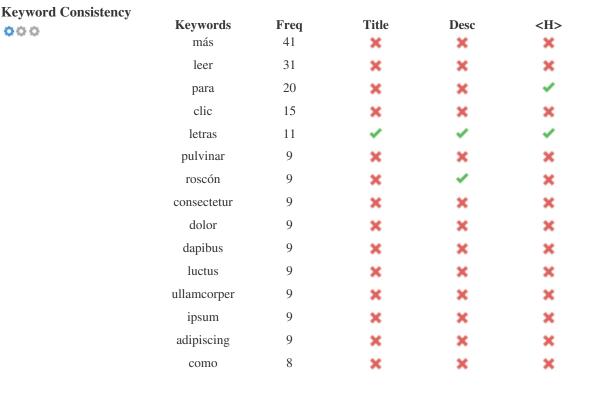

This table highlights the importance of being consistent with your use of keywords.

To improve the chance of ranking well in search results for a specific keyword, make sure you include it in some or all of the following: page URL, page content, title tag, meta description, header tags, image alt attributes, internal link anchor text and backlink anchor text.